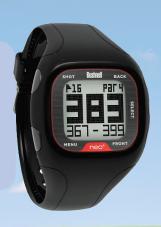

## **Hole Sponsor Prize**

Sponsor a Hole and Receive a

Bushnell GPS Watch

2013 Goodie Bag (Worth Over \$700)

TO REGISTER VISIT: http://shop.homelandstores.com/hac\_charity\_classic/default.aspx DEADLINE TO REGISTER IS FRIDAY, APRIL 19, 2013